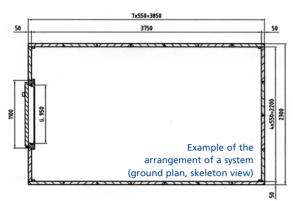

#### EL ST 50 I + 60 I

VdS-tested + certified in accordance with the European standart EN 1143-1 **Resistance grade**: CEN I, 50 RU, wall thickness 50 mm resp. 60 mm

Weight: approx. 162 kg/m<sup>2</sup> resp. approx 187 kg/m<sup>2</sup> Dimensions/elements: 550 mm standard width, special widths and lengths as required Spread: max. 2,70 m resp. max. 3,00 m Paint coating: primed only