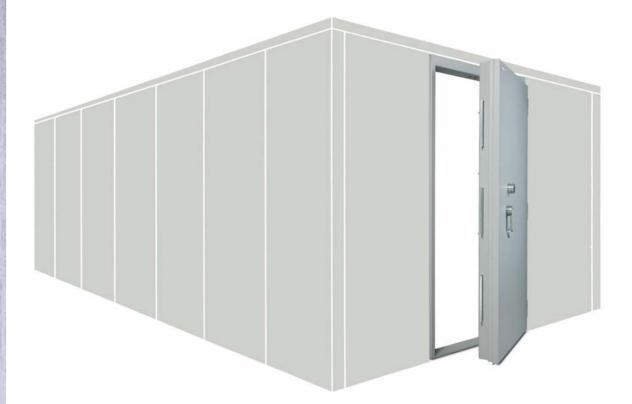

# **Euroline strongrooms**

The Stacke room-in-room strongroom system in modular design and construction

With wall thicknesses ranging from just 50-70 mm, the modular design and construction – being compact and, therefore, comparatively light – is a room-in-room system which can be installed in existing rooms by means of dry construction techniques without high technical expenditure even at a later date and can, if necessary, any time be removed again.