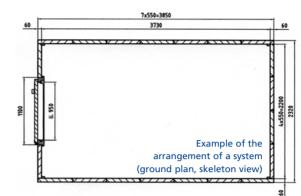

### EL ST 60 II

VdS-tested + certified in accordance with the European standart EN 1143-1 **Resistance grade**: CEN II, 80 RU, wall thickness 60 mm **Gewicht**: approx.190 kg/m<sup>2</sup> **Dimensions/elements**: 550 mm standard width, special widths and lengths as required

Spread: max. 3,00 m

Paint coating: primed only