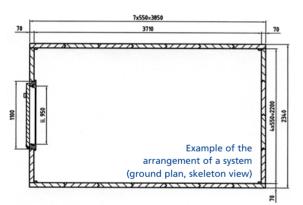

### EL ST 70 III

VdS-tested + certified in accordance with the European standart EN 1143-1

Resistance grade: CEN III, 120 RU, wall thickness 70 mm

Weight: approx. 215 kg/m<sup>2</sup>

Dimensions/elements: 550 mm standard width, special widths and lengths as required Spread: max. 3,50 m Paint coating: primed only